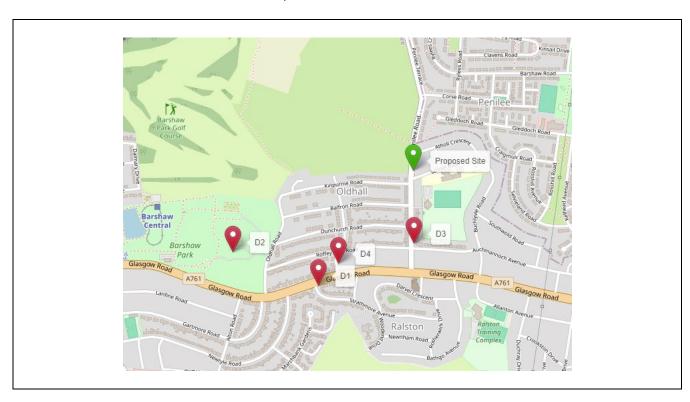

Please find below the details of the proposed site and the alternative site options considered and discounted in our site selection process:

Our technical network requirement is as follows:

In the first instance, all correspondence should be directed to the agent.

- CS 30806500 (Cornerstone, Vodafone)
- Proposed 20m pole
- Proposed 6no. antennas
- Proposed 3no. RRU's
- Proposed 1no. dish
- Proposed 4no. cabinets
- Ancillary development thereto

A number of options have been assessed in respect of the site search process and we consider the best solution is as follows:

- PENILEE ROAD, VICTORY GARDENS, RENFREW PAISLEY, PA1 3AU, NGR E: 251104 N: 664437
- Proposed 20m pole, 6no. antennas, 3no. RRU's, 1no. dish, 4no. cabinets, and ancillary development thereto. This site has been chosen as it will provide the best coverage to the targeted area and has additional screening elements of streetlights, signage, and fencing.

We have considered alternative site options and discounted as follows:

| D1 - Glasgow Road Grass | Glasgow  | Road,     | Ralston,  | Discounted due to residential  |
|-------------------------|----------|-----------|-----------|--------------------------------|
|                         | Paisley, | Renfrewsh | nire, PA1 | amenity issues and proximity   |
|                         | 3DP NGR  | E: 250707 | N: 663988 | to the West Lodge Listed       |
|                         |          |           |           | Building.                      |
| D2- Nature Corner GF    | Nature   | Corner,   | Glasgow   | Discounted due to its          |
|                         | Road,    | Oldhall,  | Paisley,  | proximity to a Listed Building |
|                         |          |           |           | of Barshaw House and           |

|                   | Renfrewshire, PA1 3LS NGR E: 250367 N: 664135                                                  | substantial tree cover would inhibit signal.   |
|-------------------|------------------------------------------------------------------------------------------------|------------------------------------------------|
| D3 – Penilee Road | Penilee Road, Victory<br>Gardens, Renfrew,<br>Renfrewshire, PA1 3DH NGR E:<br>251097 N: 664144 |                                                |
| D4 - Tylney Road  | Tylney Road, Oldhall, Paisley,<br>Renfrewshire, PA1 3DH NGR E:<br>250791 N: 664075             | Discounted due to insufficient pavement width. |